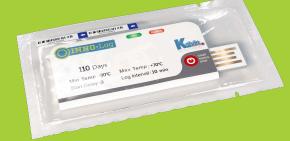

from  $-30^{\circ c}$  to  $+70^{\circ c}$ 

**INNO·**Log

ULTIMATE GENERATION

SINGLE-USE USB DATA LOGGER

FOR TEMPERATURE MONITORING

**PLUS & FEATURES** 

**18 Months**Shelf Life

Automatic
PDF & CSV
Report on
board

**Up to 180** days recording

Comes with a 6 points Certificate of Validation

Secure and easy download of encrypted data files **Up to 5** alarm limits

**Built-in USB Connector** 

Directly connect to computer, no cable required

IP67
Protection class

Food-grade and water-proof packaging Automatic PDF generation

No software required

**Qualified for air transport use** 

Complies to RTCA/ DO-160G Environmental Conditions, qualified for air transport under active status Swiss quality

## TECHNICAL SPECIFICATIONS

| SPECIFICATIONS               | T•Stream®                                                                                                                 |
|------------------------------|---------------------------------------------------------------------------------------------------------------------------|
| DEVICE TYPE                  | Single use electronic data logger                                                                                         |
| SENSOR TYPE                  | Internal digital sensor with self calibrating function                                                                    |
| TEMPERATURE UNIT             | °C or °F                                                                                                                  |
| TEMPERATURE RANGE            | -30°C to +70°C                                                                                                            |
| ACCURACY                     | ±0.3°C-20°C/+40°C otherwise ±1.0                                                                                          |
| RESOLUTION                   | 0.1°C/°F                                                                                                                  |
| TIME REFERENCE               | UTC+00 (UTC = GMT)                                                                                                        |
| STORAGE CAPACITY             | 16.000 Measurements                                                                                                       |
| RECORDING INTERVAL           | 10 min standard, other settings on request                                                                                |
| RUN TIME / SAMPLING DURATION | 110 days standard, up to 180 days upon request                                                                            |
| SHELF LIFE                   | 18 Months                                                                                                                 |
| START / STOP MODE            | Push start/stop button. Automatic stop when connected to computer                                                         |
| STATUS INDICATOR             | Power on and alarm indication led                                                                                         |
| REPORTING                    | Automatic generation of PDF and CSV reports on- board. Certificate of Validation as hardcopy in the box and PDF in memory |
| COMPUTER INTERFACE           | USB 2.0                                                                                                                   |
| SIZE                         | 95mm x 55mm x 4.5mm                                                                                                       |
| WEIGHT                       | 18g                                                                                                                       |
| ALARM CONFIGURATION          | Up to 2 alarm thresholds (optional)                                                                                       |
| DELIVERY CONTENTS            | Dispatch documents, Certificate of Validation and sealed pouch                                                            |
| CERTIFICATIONS               | EN 12830, CE, NIST, FCC, Calibration, NIST traceable, D0160G                                                              |
| VALIDATION PROTOCOLE         | Available on request                                                                                                      |
| PROTECTION CLASS             | IP67/NEMA 6                                                                                                               |