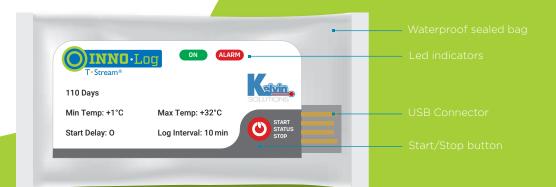

## **EASY TO MANAGE**

to turn on and enable Innolog™ SU. The data logger is preconfigured and ready to use.

Insert enabled Innolog™ SU in the delivery.

Remove the device from the delivery and click STOP to disable it. Connect Innolog™ SU directly to the computer USB port.

4

The report
(in PDF and CSV
format) will download
automatically without
any software installation.