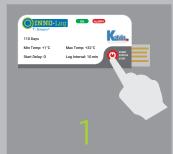

## **EASY TO MANAGE**

to turn on and enable Innolog™ SU. The data logger is preconfigured and ready to use.

Insert enabled Innolog™ SU in the delivery.

Remove the device from the delivery and click STOP to disable it. Connect Innolog™ SU directly to the computer USB port.